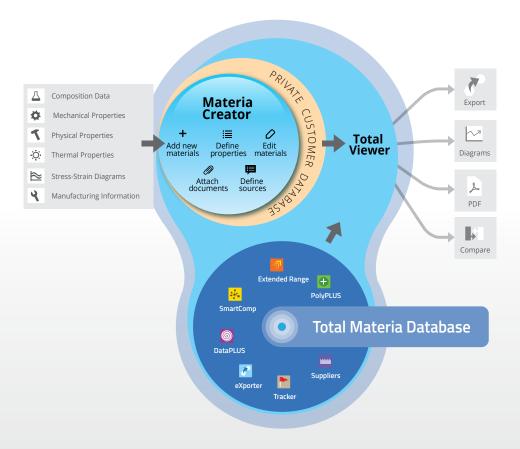

Your Data +

Total Materia = 🛂

Total Materia Integrator

Total Materia Integrator is a new software for creating a private company database of material information, whether it be internal standards and regulations, test data or external data sources.

### The Solution

- Simple, lite and easy to use, yet powerful web application for inserting and managing materials, properties and related information
- ✓ Complete traceability by tracking all changes made
- Flexibility to add a range of user defined properties, datasets and documents
- Advanced property searches, comparing materials and datasets, exporting data and much more in mere seconds

#### The Power of Integration with the World's Largest Database

Through coupling with the Total Materia database, Integrator provides the complete scope of more than 450,000 materials, as well as the full functionality of Total Materia, such as advanced property searches, intuitive comparison tools for materials and datasets, exporting data in various formats including the leading CAE solvers and much more in a matter of seconds.